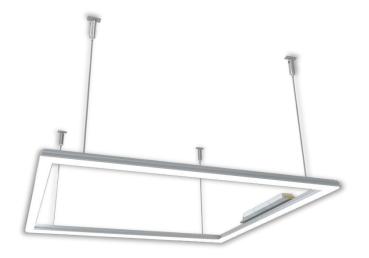

## L3 Linear Style

| Service life       | 80 000 hours at 80%<br>Iuminous flux     |
|--------------------|------------------------------------------|
| Housing            | Aluminium                                |
| Diffuser           | Polystyrol                               |
| Installation       | Surface mounting or<br>suspended on wire |
| Dimensions – LxWxH | 651x651x25 mm                            |
| Weight             | -                                        |
| Mark               | CE, RoHS                                 |
| Origin             | EU                                       |
| Manufacturer       | Solar LED Power Ltd.                     |