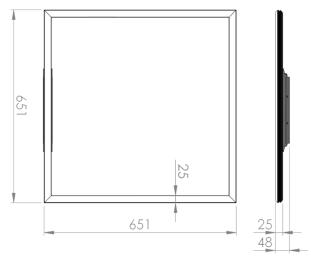

## Dimensional drawing:

Solar LED Power Ltd. is constantly developing and improving its products. The right is reserved to change specifications without prior notification.

www.ledpower.bg

| Service life       | 80 000 hours at 80%<br>Iuminous flux     |
|--------------------|------------------------------------------|
| Housing            | Aluminium                                |
| Diffuser           | Polystyrol                               |
| Installation       | Surface mounting or<br>suspended on wire |
| Dimensions – LxWxH | 651x651x25 mm                            |
| Weight             | -                                        |
| Mark               | CE, RoHS                                 |
| Origin             | EU                                       |
| Manufacturer       | Solar LED Power Ltd.                     |