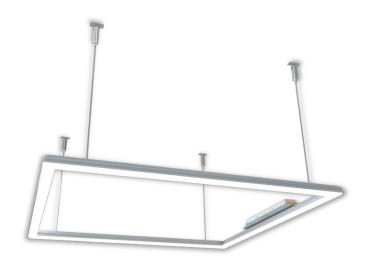

| Service life       | 80 000 hours at 80%<br>luminous flux  |
|--------------------|---------------------------------------|
| Housing            | Aluminium                             |
| Diffuser           | Polystyrol                            |
| Installation       | Surface mounting or suspended on wire |
| Dimensions – LxWxH | 651x651x25 mm                         |
| Weight             | -                                     |
| Mark               | CE, RoHS                              |
| Origin             | EU                                    |
| Manufacturer       | Solar LED Power Ltd.                  |