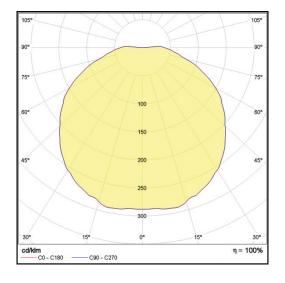

## LP-L3-60X60FR-192 840

Art. No 530411099

| Luminous flux                 | 7160 lm        |
|-------------------------------|----------------|
| Luminaire efficiency          | 128 lm/W       |
| CRI                           | > 80           |
| Correlated colour temperature | 4000 K         |
| Rated power                   | 56 W           |
| LED                           | Samsung LM561B |
| Dimmable                      | NO             |
| Input current                 | 0.243 A        |
| Working voltage               | AC 220-240 V   |
| Ingress protection code       | IP20           |
| Mech. impact protection code  | -              |
| Working temperature           | -20 to +40°C   |