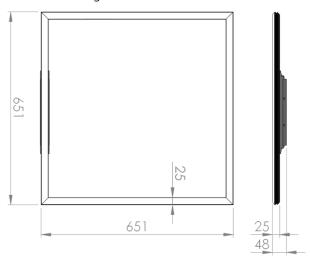

## Dimensional drawing:

Solar LED Power Ltd. is constantly developing and improving its products. The right is reserved to change specifications without prior notification.

| Service life       | 80 000 hours at 80%<br>luminous flux  |
|--------------------|---------------------------------------|
| Housing            | Aluminium                             |
| Diffuser           | Polystyrol                            |
| Installation       | Surface mounting or suspended on wire |
| Dimensions – LxWxH | 651x651x25 mm                         |
| Weight             | -                                     |
| Mark               | CE, RoHS                              |
| Origin             | EU                                    |
| Manufacturer       | Solar LED Power Ltd.                  |