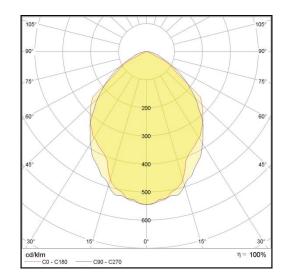

## L3 Ceiling Style

**LP-L3-60X30 OM DALI 850** Art. No 542531145

| Luminous flux                    | 1940 lm                 |
|----------------------------------|-------------------------|
| Luminaire efficiency             | 108 lm/W                |
| CRI                              | > 80                    |
| Correlated colour temperature    | 5000 K                  |
| Rated power                      | 18 W                    |
| LED                              | Samsung LM561B          |
| Dimmable                         | YES - to 1%             |
|                                  |                         |
| Input current                    | 0.078 A                 |
| Input current<br>Working voltage |                         |
|                                  | 0.078 A                 |
| Working voltage                  | 0.078 A<br>AC 220-240 V |