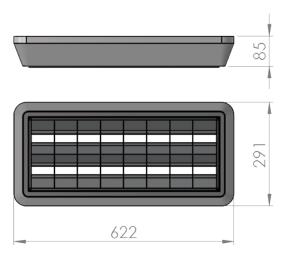

| Service life       | 80 000 hours at 80%<br>luminous flux |
|--------------------|--------------------------------------|
| Housing            | Steel Sheet                          |
| Diffuser           | Polystyrol                           |
| Installation       | Surface mounting                     |
| Dimensions – LxWxH | 622x291x85 mm                        |
|                    |                                      |
| Weight             | -                                    |
| Weight<br>Mark     | -<br>CE, RoHS                        |
|                    | -<br>CE, RoHS<br>EU                  |

## Dimensional drawing:

Solar LED Power Ltd. is constantly developing and improving its products. The right is reserved to change specifications without prior notification.

www.ledpower.bg