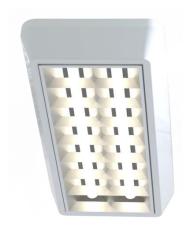

## L3 Ceiling Style

**LP-L3-60X30 OM DALI 850** Art. No 542531145

| Luminous flux                    | 1940 lm                 |
|----------------------------------|-------------------------|
| Luminaire efficiency             | 108 lm/W                |
| CRI                              | > 80                    |
| Correlated colour temperature    | 5000 K                  |
| Rated power                      | 18 W                    |
| LED                              | Samsung LM561B          |
| Dimmable                         | YES - to 1%             |
|                                  |                         |
| Input current                    | 0.078 A                 |
| Input current<br>Working voltage |                         |
|                                  | 0.078 A                 |
| Working voltage                  | 0.078 A<br>AC 220-240 V |

| Service life       | 80 000 hours at 80%<br>luminous flux |
|--------------------|--------------------------------------|
| Housing            | Steel Sheet                          |
| Diffuser           | Polystyrol                           |
| Installation       | Surface mounting                     |
| Dimensions – LxWxH | 622x291x85 mm                        |
|                    |                                      |
| Weight             | -                                    |
| Weight<br>Mark     | -<br>CE, RoHS                        |
|                    | -<br>CE, RoHS<br>EU                  |