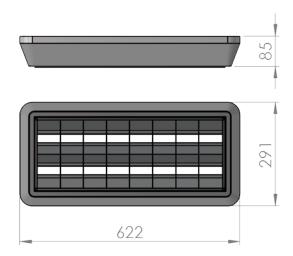

## Dimensional drawing:

Solar LED Power Ltd. is constantly developing and improving its products. The right is reserved to change specifications without prior notification.

| Service life       | 80 000 hours at 80%<br>luminous flux |  |
|--------------------|--------------------------------------|--|
| Housing            | Steel Sheet                          |  |
| Diffuser           | Polystyrol                           |  |
| Installation       | Surface mounting                     |  |
| Dimensions – LxWxH | 622x291x85 mm                        |  |
| Weight             | -                                    |  |
| Mark               | CE, RoHS                             |  |
| Origin             | EU                                   |  |
| Origin             | LO                                   |  |