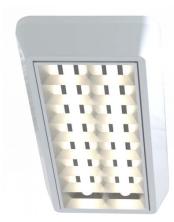

## L3 Ceiling Style

## LP-L3-60X30 OM DALI 840

Art. No 542431144

| 1 |    |   |   |  |
|---|----|---|---|--|
|   | 11 |   |   |  |
|   | 11 |   |   |  |
|   |    | E | 1 |  |

| Luminous flux                                         | 1830 lm                 |
|-------------------------------------------------------|-------------------------|
| Luminaire efficiency                                  | 102 lm/W                |
| CRI                                                   | > 80                    |
| Correlated colour temperature                         | 4000 K                  |
| Rated power                                           | 18 W                    |
| LED                                                   | Samsung LM561B          |
|                                                       |                         |
| Dimmable                                              | YES - to 1%             |
| Dimmable Input current                                | YES - to 1%<br>0.078 A  |
|                                                       | . 20 00 270             |
| Input current                                         | 0.078 A                 |
| Input current Working voltage                         | 0.078 A<br>AC 220-240 V |
| Input current Working voltage Ingress protection code | 0.078 A<br>AC 220-240 V |