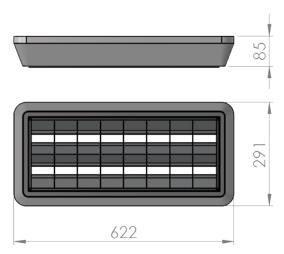

| Service life       | 80 000 hours at 80%<br>luminous flux |
|--------------------|--------------------------------------|
| Housing            | Steel Sheet                          |
| Diffuser           | Polystyrol                           |
| Installation       | Surface mounting                     |
| Dimensions – LxWxH | 622x291x85 mm                        |
| Weight             | -                                    |
| Mark               | CE, RoHS                             |
| Origin             | EU                                   |
| Manufacturer       | Solar LED Power Ltd.                 |

## Dimensional drawing:

Solar LED Power Ltd. is constantly developing and improving its products. The right is reserved to change specifications without prior notification.

www.ledpower.bg