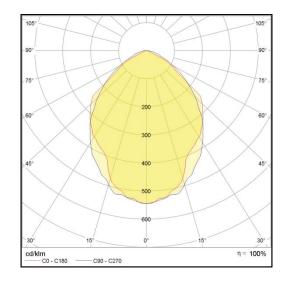

## L3 Ceiling Style

**LP-L3-60X30 OM 850** Art. No 542511142

| Luminous flux                 | 1940 lm        |
|-------------------------------|----------------|
| Luminaire efficiency          | 108 lm/W       |
| CRI                           | > 80           |
| Correlated colour temperature | 5000 K         |
| Rated power                   | 18 W           |
| LED                           | Samsung LM561B |
| Dimmable                      | NO             |
| Input current                 | 0.078 A        |
| Working voltage               | AC 220-240 V   |
| Ingress protection code       | IP20           |
| Mech. impact protection code  | -              |
| Working temperature           | -20 to +40°C   |