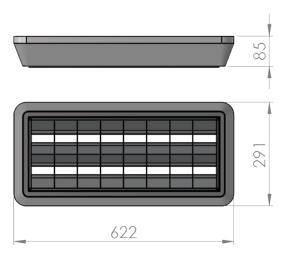

| Service life       | 80 000 hours at 80%  |
|--------------------|----------------------|
|                    | luminous flux        |
| Housing            | Steel Sheet          |
| Diffuser           | Polystyrol           |
| Installation       | Surface mounting     |
| Dimensions – LxWxH | 622x291x85 mm        |
| Weight             | -                    |
| Mark               | CE, RoHS             |
| Origin             | EU                   |
| Manufacturer       | Solar LED Power Ltd. |

## Dimensional drawing:

Solar LED Power Ltd. is constantly developing and improving its products. The right is reserved to change specifications without prior notification.

www.ledpower.bg