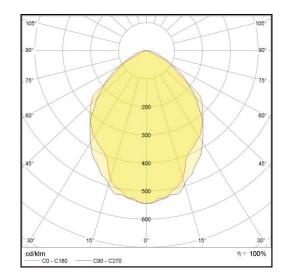

## L3 Ceiling Style

**LP-L3-60X30 OM 840** Art. No 542411141

| Luminous flux                 | 1830 lm        |
|-------------------------------|----------------|
| Luminaire efficiency          | 102 lm/W       |
| CRI                           | > 80           |
| Correlated colour temperature | 4000 K         |
| Rated power                   | 18 W           |
| LED                           | Samsung LM561B |
| Dimmable                      | NO             |
| Input current                 | 0.078 A        |
| Working voltage               | AC 220-240 V   |
| Ingress protection code       | IP20           |
| Mech. impact protection code  | -              |
|                               |                |
| Working temperature           | -20 to +40°C   |