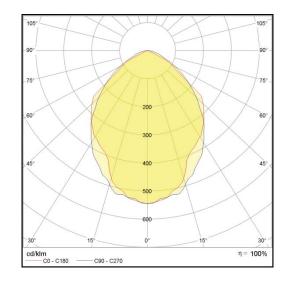

## L3 Recessed Style

**LP-L3-60X30 DALI 840** Art. No 541431120

| Luminous flux                 | 1830 lm        |
|-------------------------------|----------------|
| Luminaire efficiency          | 102 lm/W       |
| CRI                           | > 80           |
| Correlated colour temperature | 4000 K         |
| Rated power                   | 18 W           |
| LED                           | Samsung LM561B |
| Dimmable                      | YES - to 1%    |
| Input current                 | 0.078 A        |
| Working voltage               | AC 220-240 V   |
| Ingress protection code       | IP20           |
| Mech. impact protection code  | -              |
| Working temperature           | -20 to +40°C   |
|                               |                |