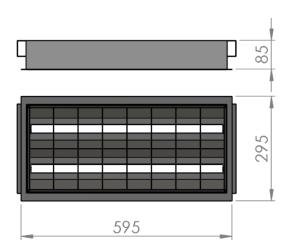

| Service life       | 80 000 hours at 80%<br>Iuminous flux |
|--------------------|--------------------------------------|
| Housing            | Steel Sheet                          |
| Diffuser           | Polystyrol                           |
| Installation       | Recessed in modular                  |
|                    | ceilings with visible grid           |
|                    | system 600x300                       |
| Dimensions – LxWxH | 595x295x85 mm                        |
| Weight             | -                                    |
| Mark               | CE, RoHS                             |
| Origin             | EU                                   |
| Manufacturer       | Solar LED Power Ltd.                 |
|                    |                                      |

## Dimensional drawing:

Solar LED Power Ltd. is constantly developing and improving its products. The right is reserved to change specifications without prior notification.

www.ledpower.bg