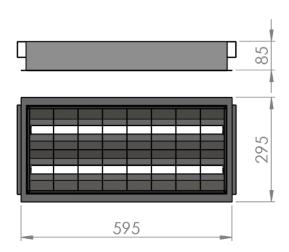

| Service life       | 80 000 hours at 80%<br>luminous flux |
|--------------------|--------------------------------------|
| Housing            | Steel Sheet                          |
| Diffuser           | Polystyrol                           |
|                    | Recessed in modular                  |
| Installation       | ceilings with visible grid           |
|                    | system 600x300                       |
| Dimensions – LxWxH | 595x295x85 mm                        |
| Weight             | -                                    |
| Mark               | CE, RoHS                             |
| Origin             | EU                                   |
| Manufacturer       | Solar LED Power Ltd.                 |
|                    |                                      |

Dimensional drawing:

Solar LED Power Ltd. is constantly developing and improving its products. The right is reserved to change specifications without prior notification.

**(()**