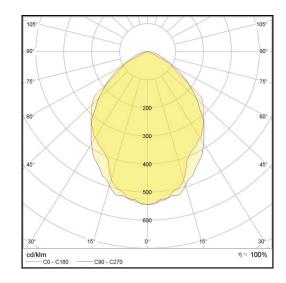

## L3 Recessed Style

**LP-L3-60X30 DALI 830** Art. No 541331119

| Luminous flux                                               | 1720 lm                 |
|-------------------------------------------------------------|-------------------------|
| Luminaire efficiency                                        | 96 lm/W                 |
| CRI                                                         | > 80                    |
| Correlated colour temperature                               | 3000 K                  |
| Rated power                                                 | 18 W                    |
| LED                                                         | Samsung LM561B          |
| Dimmable                                                    |                         |
| Diminable                                                   | YES - to 1%             |
| Input current                                               | 0.078 A                 |
|                                                             |                         |
| Input current                                               | 0.078 A                 |
| Input current<br>Working voltage                            | 0.078 A<br>AC 220-240 V |
| Input current<br>Working voltage<br>Ingress protection code | 0.078 A<br>AC 220-240 V |