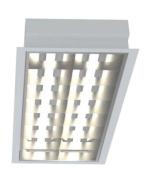

## L3 Recessed Style

## LP-L3-60X30 850

Art. No 541511118

|      | _ /  |     |   |            |
|------|------|-----|---|------------|
|      | 1    | 600 |   |            |
| 1    | / ** | 500 | X |            |
| 45°  |      | 400 | 1 | $\nearrow$ |
|      |      | 300 |   | $\times$   |
| 600  |      | 200 |   | /          |
| -75° |      |     |   | 1          |
| -90° |      |     |   |            |