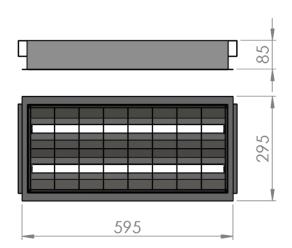

| Service life       | 80 000 hours at 80%<br>luminous flux |  |
|--------------------|--------------------------------------|--|
| Housing            | Steel Sheet                          |  |
| Diffuser           | Polystyrol                           |  |
|                    | Recessed in modular                  |  |
| Installation       | ceilings with visible grid           |  |
|                    | system 600x300                       |  |
| Dimensions – LxWxH | 595x295x85 mm                        |  |
| Weight             | -                                    |  |
| Mark               | CE, RoHS                             |  |
| Origin             | EU                                   |  |
| Manufacturer       | Solar LED Power Ltd.                 |  |
| Manaracturer       | Solar LLD I OWEI Ltd.                |  |

## Dimensional drawing:

Solar LED Power Ltd. is constantly developing and improving its products. The right is reserved to change specifications without prior notification.