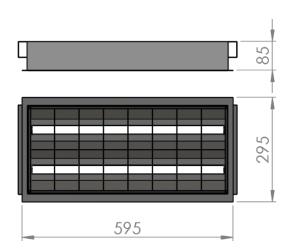

| Service life       | 80 000 hours at 80%<br>luminous flux |
|--------------------|--------------------------------------|
| Housing            | Steel Sheet                          |
| Diffuser           | Polystyrol                           |
| Installation       | Recessed in modular                  |
|                    | ceilings with visible grid           |
|                    | system 600x300                       |
| Dimensions – LxWxH | 595x295x85 mm                        |
| Weight             | -                                    |
| Mark               | CE, RoHS                             |
| Origin             | EU                                   |
| Manufacturer       | Solar LED Power Ltd.                 |

## Dimensional drawing:

Solar LED Power Ltd. is constantly developing and improving its products. The right is reserved to change specifications without prior notification.