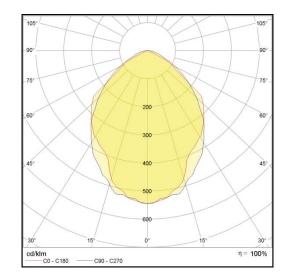

## L3 Recessed Style

**LP-L3-60X120 DALI 850** Art. No 541531109

| Luminous flux                 | 8640 lm        |
|-------------------------------|----------------|
| Luminaire efficiency          | 120 lm/W       |
| CRI                           | > 80           |
| Correlated colour temperature | 5000 K         |
| Rated power                   | 72 W           |
| LED                           | Samsung LM561B |
| Dimmable                      | YES - to 1%    |
| Input current                 | 0.313 A        |
| Working voltage               | AC 220-240 V   |
| Ingress protection code       | IP20           |
| Mech. impact protection code  | -              |
| Working temperature           | -20 to +40°C   |
|                               |                |