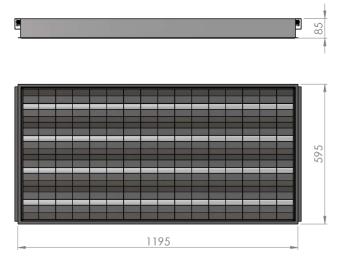

| Service life       | 80 000 hours at 80%<br>Iuminous flux |
|--------------------|--------------------------------------|
| Housing            | Steel Sheet                          |
| Diffuser           | Polystyrol                           |
| Installation       | Recessed in modular                  |
|                    | ceilings with visible grid           |
|                    | system 600x1200                      |
| Dimensions – LxWxH | 1195x595x85 mm                       |
| Weight             | -                                    |
| Mark               | CE, RoHS                             |
| Origin             | EU                                   |
| Manufacturer       | Solar LED Power Ltd.                 |
|                    |                                      |

## Dimensional drawing:

Solar LED Power Ltd. is constantly developing and improving its products. The right is reserved to change specifications without prior notification.

www.ledpower.bg