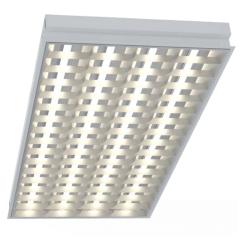

## L3 Recessed Style

**LP-L3-60X120 DALI 850** Art. No 541531109

| Luminous flux                 | 8640 lm        |
|-------------------------------|----------------|
| Luminaire efficiency          | 120 lm/W       |
| CRI                           | > 80           |
| Correlated colour temperature | 5000 K         |
| Rated power                   | 72 W           |
| LED                           | Samsung LM561B |
| Dimmable                      | YES - to 1%    |
| Input current                 | 0.313 A        |
| Working voltage               | AC 220-240 V   |
| Ingress protection code       | IP20           |
| Mech. impact protection code  | -              |
| Working temperature           | -20 to +40°C   |
|                               |                |

| Service life       | 80 000 hours at 80%<br>Iuminous flux |
|--------------------|--------------------------------------|
| Housing            | Steel Sheet                          |
| Diffuser           | Polystyrol                           |
| Installation       | Recessed in modular                  |
|                    | ceilings with visible grid           |
|                    | system 600x1200                      |
| Dimensions – LxWxH | 1195x595x85 mm                       |
| Weight             | -                                    |
| Mark               | CE, RoHS                             |
| Origin             | EU                                   |
| Manufacturer       | Solar LED Power Ltd.                 |
|                    |                                      |