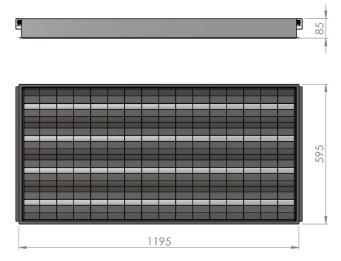

| Service life       | 80 000 hours at 80%<br>Iuminous flux |
|--------------------|--------------------------------------|
| Housing            | Steel Sheet                          |
| Diffuser           | Polystyrol                           |
| Installation       | Recessed in modular                  |
|                    | ceilings with visible grid           |
|                    | system 600x1200                      |
| Dimensions – LxWxH | 1195x595x85 mm                       |
| Weight             | -                                    |
| Mark               | CE, RoHS                             |
| Origin             | EU                                   |
| Manufacturer       | Solar LED Power Ltd.                 |
|                    |                                      |

## Dimensional drawing:

Solar LED Power Ltd. is constantly developing and improving its products. The right is reserved to change specifications without prior notification.

www.ledpower.bg