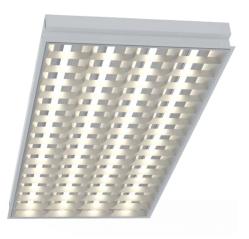

| Service life       | 80 000 hours at 80%<br>Iuminous flux |
|--------------------|--------------------------------------|
| Housing            | Steel Sheet                          |
| Diffuser           | Polystyrol                           |
| Installation       | Recessed in modular                  |
|                    | ceilings with visible grid           |
|                    | system 600x1200                      |
| Dimensions – LxWxH | 1195x595x85 mm                       |
| Weight             | -                                    |
| Mark               | CE, RoHS                             |
| Origin             | EU                                   |
| Manufacturer       | Solar LED Power Ltd.                 |
|                    |                                      |