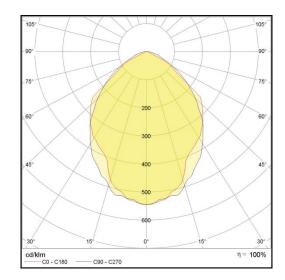

## L3 Recessed Style

**LP-L3-60X120 DALI 840** Art. No 541431108

| Luminous flux                 | 8200 lm        |
|-------------------------------|----------------|
| Luminaire efficiency          | 114 lm/W       |
| CRI                           | > 80           |
| Correlated colour temperature | 4000 K         |
| Rated power                   | 72 W           |
| LED                           | Samsung LM561B |
| Dimmable                      | YES - to 1%    |
| Input current                 | 0.313 A        |
| Working voltage               | AC 220-240 V   |
| Ingress protection code       | IP20           |
| Mech. impact protection code  | -              |
| Working temperature           | -20 to +40°C   |
|                               |                |