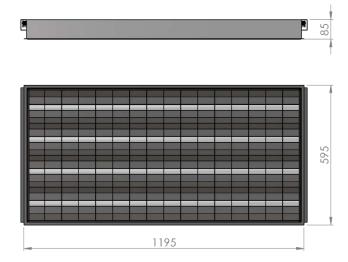

IP20

-20 to +40°C

| Service life       | 80 000 hours at 80%<br>Iuminous flux |
|--------------------|--------------------------------------|
| Housing            | Steel Sheet                          |
| Diffuser           | Polystyrol                           |
| Installation       | Recessed in modular                  |
|                    | ceilings with visible grid           |
|                    | system 600x1200                      |
| Dimensions – LxWxH | 1195x595x85 mm                       |
| Weight             | -                                    |
| Mark               | CE, RoHS                             |
| Origin             | EU                                   |
| Manufacturer       | Solar LED Power Ltd.                 |

## Dimensional drawing:

Ingress protection code

Mech. impact protection code

Working temperature

Solar LED Power Ltd. is constantly developing and improving its products. The right is reserved to change specifications without prior notification.