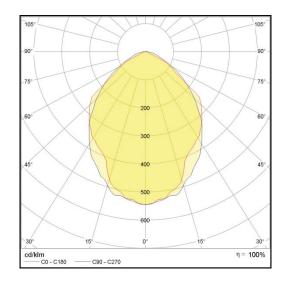

## LP-L3-60X120 DALI 830

Art. No 541331107

| Luminous flux                 | 7770 lm        |
|-------------------------------|----------------|
| Luminaire efficiency          | 108 lm/W       |
| CRI                           | > 80           |
| Correlated colour temperature | 3000 K         |
| Rated power                   | 72 W           |
| LED                           | Samsung LM561B |
| Dimmable                      | YES - to 1%    |
| Input current                 | 0.313 A        |
| Working voltage               | AC 220-240 V   |

IP20

-20 to +40°C

| Service life       | 80 000 hours at 80%<br>Iuminous flux |
|--------------------|--------------------------------------|
| Housing            | Steel Sheet                          |
| Diffuser           | Polystyrol                           |
| Installation       | Recessed in modular                  |
|                    | ceilings with visible grid           |
|                    | system 600x1200                      |
| Dimensions – LxWxH | 1195x595x85 mm                       |
| Weight             | -                                    |
| Mark               | CE, RoHS                             |
| Origin             | EU                                   |
| Manufacturer       | Solar LED Power Ltd.                 |