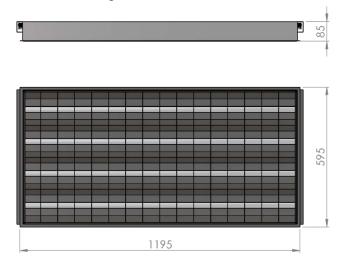

| Service life       | 80 000 hours at 80%<br>Iuminous flux |
|--------------------|--------------------------------------|
| Housing            | Steel Sheet                          |
| Diffuser           | Polystyrol                           |
| Installation       | Recessed in modular                  |
|                    | ceilings with visible grid           |
|                    | system 600x1200                      |
| Dimensions – LxWxH | 1195x595x85 mm                       |
| Weight             | -                                    |
| Mark               | CE, RoHS                             |
| Origin             | EU                                   |
| Manufacturer       | Solar LED Power Ltd.                 |
|                    |                                      |

Dimensional drawing:

Solar LED Power Ltd. is constantly developing and improving its products. The right is reserved to change specifications without prior notification.

www.ledpower.bg

**(()**