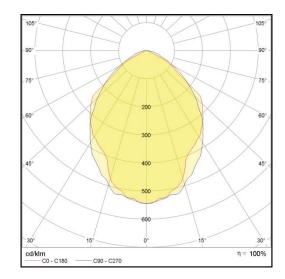

## L3 Recessed Style

**LP-L3-60X120 850** Art. No 541511106

| Luminous flux                 | 8640 lm        |
|-------------------------------|----------------|
| Luminaire efficiency          | 120 lm/W       |
| CRI                           | > 80           |
| Correlated colour temperature | 5000 K         |
| Rated power                   | 72 W           |
| LED                           | Samsung LM561B |
| Dimmable                      | NO             |
| Input current                 | 0.313 A        |
| Working voltage               | AC 220-240 V   |
| Ingress protection code       | IP20           |
| Mech. impact protection code  | -              |
| Working temperature           | -20 to +40°C   |
|                               |                |