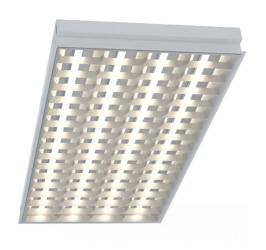

## L3 Recessed Style

## LP-L3-60X120 830

Art. No 541311104

| Luminous flux                 | 7770 lm        |
|-------------------------------|----------------|
| Luminaire efficiency          | 108 lm/W       |
| CRI                           | > 80           |
| Correlated colour temperature | 3000 K         |
| Rated power                   | 72 W           |
| LED                           | Samsung LM561B |
| Dimmable                      | NO             |
| Input current                 | 0.313 A        |
| Working voltage               | AC 220-240 V   |
| Ingress protection code       | IP20           |
| Mech. impact protection code  | -              |
| Working temperature           | -20 to +40°C   |