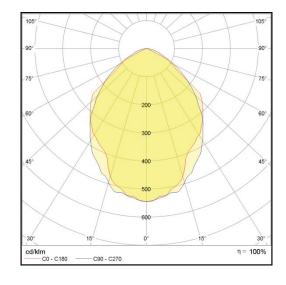

## LP-L3-60X120 830

Art. No 541311104

| Luminous flux                 | 7770 lm        |
|-------------------------------|----------------|
| Luminaire efficiency          | 108 lm/W       |
| CRI                           | > 80           |
| Correlated colour temperature | 3000 K         |
| Rated power                   | 72 W           |
| LED                           | Samsung LM561B |
| Dimmable                      | NO             |
| Input current                 | 0.313 A        |
| Working voltage               | AC 220-240 V   |
| Ingress protection code       | IP20           |
| Mech. impact protection code  | -              |
| Working temperature           | -20 to +40°C   |