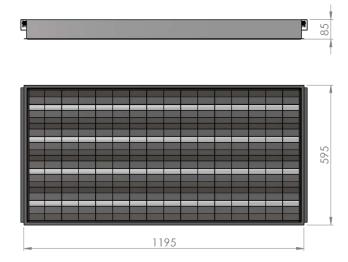

| Service life       | 80 000 hours at 80%<br>Iuminous flux |
|--------------------|--------------------------------------|
| Housing            | Steel Sheet                          |
| Diffuser           | Polystyrol                           |
| Installation       | Recessed in modular                  |
|                    | ceilings with visible grid           |
|                    | system 600x1200                      |
| Dimensions – LxWxH | 1195x595x85 mm                       |
| Weight             | -                                    |
| Mark               | CE, RoHS                             |
| Origin             | EU                                   |
| Manufacturer       | Solar LED Power Ltd.                 |

## Dimensional drawing:

Solar LED Power Ltd. is constantly developing and improving its products. The right is reserved to change specifications without prior notification.