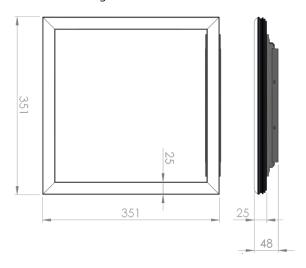

| Service life       | 80 000 hours at 80%<br>luminous flux  |
|--------------------|---------------------------------------|
| Housing            | Aluminium                             |
| Diffuser           | Polystyrol                            |
| Installation       | Surface mounting or suspended on wire |
| Dimensions – LxWxH | 351x351x25 mm                         |
| Weight             | -                                     |
| Mark               | CE, RoHS                              |
| Origin             | EU                                    |
| Manufacturer       | Solar LED Power Ltd.                  |

## Dimensional drawing:

Solar LED Power Ltd. is constantly developing and improving its products. The right is reserved to change specifications without prior notification.