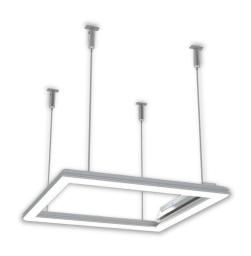

| Service life       | 80 000 hours at 80%<br>luminous flux  |
|--------------------|---------------------------------------|
| Housing            | Aluminium                             |
| Diffuser           | Polystyrol                            |
| Installation       | Surface mounting or suspended on wire |
| Dimensions – LxWxH | 351x351x25 mm                         |
| Weight             | -                                     |
| Mark               | CE, RoHS                              |
| Origin             | EU                                    |
| Manufacturer       | Solar LED Power Ltd.                  |