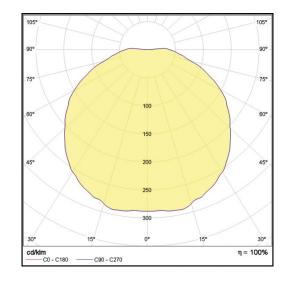

## LP-L3-30X30FR-96 850

Art. No 530511094

| Luminous flux                                               | 3720 lm                 |
|-------------------------------------------------------------|-------------------------|
| Luminaire efficiency                                        | 133 lm/W                |
| CRI                                                         | > 80                    |
| Correlated colour temperature                               | 5000 K                  |
| Rated power                                                 | 28 W                    |
| LED                                                         | Samsung LM561B          |
| Dimmable                                                    |                         |
| Dimmable                                                    | NO                      |
| Input current                                               | 0.122 A                 |
|                                                             |                         |
| Input current                                               | 0.122 A                 |
| Input current<br>Working voltage                            | 0.122 A<br>AC 220-240 V |
| Input current<br>Working voltage<br>Ingress protection code | 0.122 A<br>AC 220-240 V |