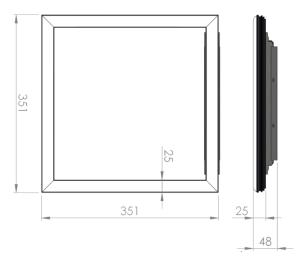

## Dimensional drawing:

Solar LED Power Ltd. is constantly developing and improving its products. The right is reserved to change specifications without prior notification.

www.ledpower.bg

| Service life       | 80 000 hours at 80%<br>luminous flux |
|--------------------|--------------------------------------|
| Housing            | Aluminium                            |
| Diffuser           | Polystyrol                           |
| Installation       | Surface mounting or                  |
|                    | suspended on wire                    |
| Dimensions – LxWxH | 351x351x25 mm                        |
| Weight             | -                                    |
| Mark               | CE, RoHS                             |
| Origin             | EU                                   |
| Manufacturer       | Solar LED Power Ltd.                 |