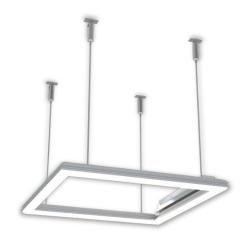

| Service life       | 80 000 hours at 80%<br>luminous flux |
|--------------------|--------------------------------------|
| Housing            | Aluminium                            |
| Diffuser           | Polystyrol                           |
| Installation       | Surface mounting or                  |
|                    | suspended on wire                    |
| Dimensions – LxWxH | 351x351x25 mm                        |
| Weight             | -                                    |
| Mark               | CE, RoHS                             |
| Origin             | EU                                   |
| Manufacturer       | Solar LED Power Ltd.                 |