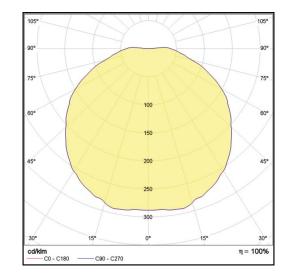

## LP-L3-30X30FR-96 830

Art. No 530311092

| Luminous flux                              | 3330 lm                 |
|--------------------------------------------|-------------------------|
| Luminaire efficiency                       | 119 lm/W                |
| CRI                                        | > 80                    |
| Correlated colour temperature              | 3000 K                  |
| Rated power                                | 28 W                    |
| LED                                        | Samsung LM561B          |
| Dimmable                                   | NO                      |
|                                            | NO                      |
| Input current                              | 0.122 A                 |
| Input current<br>Working voltage           |                         |
|                                            | 0.122 A                 |
| Working voltage                            | 0.122 A<br>AC 220-240 V |
| Working voltage<br>Ingress protection code | 0.122 A<br>AC 220-240 V |