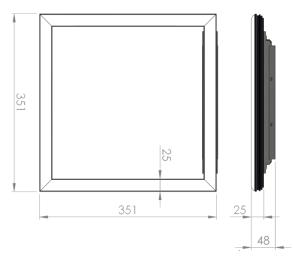

| Service life       | 80 000 hours at 80%<br>luminous flux |
|--------------------|--------------------------------------|
| Housing            | Aluminium                            |
| Diffuser           | Polystyrol                           |
| Installation       | Surface mounting or                  |
|                    | suspended on wire                    |
| Dimensions – LxWxH | 351x351x25 mm                        |
| Weight             | -                                    |
| Mark               | CE, RoHS                             |
| Origin             | EU                                   |
| Manufacturer       | Solar LED Power Ltd.                 |

## Dimensional drawing:

Solar LED Power Ltd. is constantly developing and improving its products. The right is reserved to change specifications without prior notification.

www.ledpower.bg