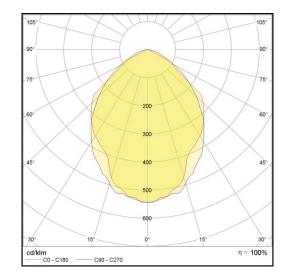

## LP-L3-30X120 OM DALI 850

Art. No 542531151

| Luminous flux                 | 4320 lm        |
|-------------------------------|----------------|
| Luminaire efficiency          | 120 lm/W       |
| CRI                           | > 80           |
| Correlated colour temperature | 5000 K         |
| Rated power                   | 36 W           |
| LED                           | Samsung LM561B |
| Dimmable                      | YES - to 1%    |
| Input current                 | 0.157 A        |
| Working voltage               | AC 220-240 V   |
| Ingress protection code       | IP20           |
| Mech. impact protection code  | -              |
| Working temperature           | -20 to +40°C   |