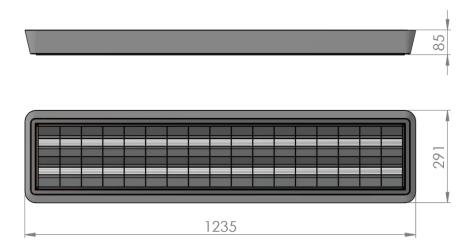

## Dimensional drawing:

Solar LED Power Ltd. is constantly developing and improving its products. The right is reserved to change specifications without prior notification.

| Service life       | 80 000 hours at 80%<br>Iuminous flux |
|--------------------|--------------------------------------|
| Housing            | Steel Sheet                          |
| Diffuser           | Polystyrol                           |
| Installation       | Surface mounting                     |
| Dimensions – LxWxH | 1235x291x85 mm                       |
| Weight             | -                                    |
|                    |                                      |
| Mark               | CE, RoHS                             |
| Mark<br>Origin     | CE, RoHS<br>EU                       |