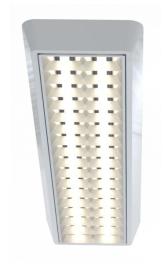

## L3 Ceiling Style

## LP-L3-30X120 OM DALI 850

Art. No 542531151

| Luminous flux                 | 4320 lm        |
|-------------------------------|----------------|
| Luminaire efficiency          | 120 lm/W       |
| CRI                           | > 80           |
| Correlated colour temperature | 5000 K         |
| Rated power                   | 36 W           |
| LED                           | Samsung LM561B |
| Dimmable                      | YES - to 1%    |
| Input current                 | 0.157 A        |
| Working voltage               | AC 220-240 V   |
| Ingress protection code       | IP20           |
| Mech. impact protection code  | -              |
| Working temperature           | -20 to +40°C   |