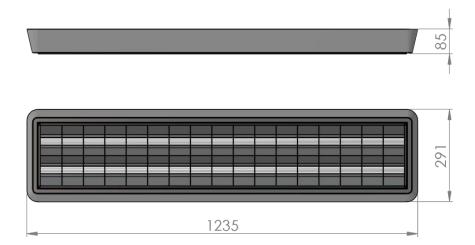

| Service life       | 80 000 hours at 80%<br>luminous flux |
|--------------------|--------------------------------------|
| Housing            | Steel Sheet                          |
| Diffuser           | Polystyrol                           |
| Installation       | Surface mounting                     |
| Dimensions – LxWxH | 1235x291x85 mm                       |
| Weight             | -                                    |
|                    |                                      |
| Mark               | CE, RoHS                             |
| Mark<br>Origin     | CE, RoHS<br>EU                       |

## Dimensional drawing:

Solar LED Power Ltd. is constantly developing and improving its products. The right is reserved to change specifications without prior notification.