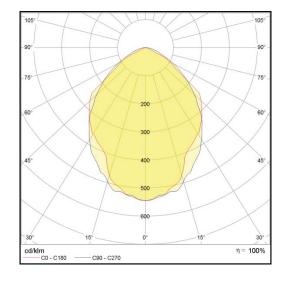

## LP-L3-30X120 OM DALI 840

Art. No 542431150

| Luminous flux                 | 4100 lm        |
|-------------------------------|----------------|
| Luminaire efficiency          | 114 lm/W       |
| CRI                           | > 80           |
| Correlated colour temperature | 4000 K         |
| Rated power                   | 36 W           |
| LED                           | Samsung LM561B |
| Dimmable                      | YES - to 1%    |
| Input current                 | 0.157 A        |
| Working voltage               | AC 220-240 V   |
| Ingress protection code       | IP20           |
| Mech. impact protection code  | -              |
| Working temperature           | -20 to +40°C   |