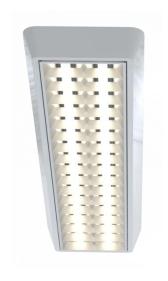

## L3 Ceiling Style

## LP-L3-30X120 OM DALI 840

Art. No 542431150

| Luminous flux                 | 4100 lm        |
|-------------------------------|----------------|
| Luminaire efficiency          | 114 lm/W       |
| CRI                           | > 80           |
| Correlated colour temperature | 4000 K         |
| Rated power                   | 36 W           |
| LED                           | Samsung LM561B |
| Dimmable                      | YES - to 1%    |
| Input current                 | 0.157 A        |
| Working voltage               | AC 220-240 V   |
| Ingress protection code       | IP20           |
| Mech. impact protection code  | -              |
| Working temperature           | -20 to +40°C   |