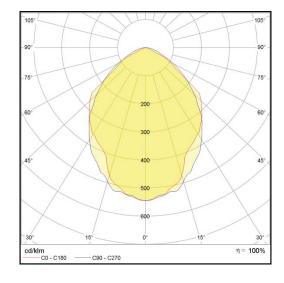

## LP-L3-30X120 OM DALI 830

Art. No 542331149

| Luminous flux                 | 3880 lm        |
|-------------------------------|----------------|
| Luminaire efficiency          | 108 lm/W       |
| CRI                           | > 80           |
| Correlated colour temperature | 3000 K         |
| Rated power                   | 36 W           |
| LED                           | Samsung LM561B |
| Dimmable                      | YES - to 1%    |
| Input current                 | 0.157 A        |
| Working voltage               | AC 220-240 V   |
| Ingress protection code       | IP20           |
| Mech. impact protection code  | -              |
| Working temperature           | -20 to +40°C   |

| Service life       | 80 000 hours at 80%<br>luminous flux |
|--------------------|--------------------------------------|
| Housing            | Steel Sheet                          |
| Diffuser           | Polystyrol                           |
| Installation       | Surface mounting                     |
| Dimensions – LxWxH | 1235x291x85 mm                       |
| Weight             | -                                    |
| Mark               | CE, RoHS                             |
| Origin             | EU                                   |
| Manufacturer       | Solar LFD Power Ltd.                 |