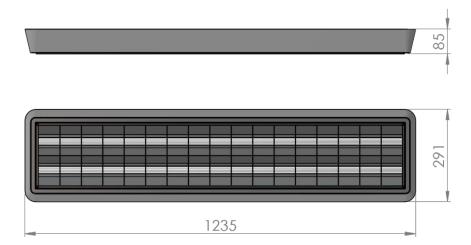

## Dimensional drawing:

Solar LED Power Ltd. is constantly developing and improving its products. The right is reserved to change specifications without prior notification.

| Service life       | 80 000 hours at 80%<br>luminous flux |
|--------------------|--------------------------------------|
| Housing            | Steel Sheet                          |
| Diffuser           | Polystyrol                           |
| Installation       | Surface mounting                     |
| Dimensions – LxWxH | 1235x291x85 mm                       |
| Weight             | -                                    |
| Mark               | CE, RoHS                             |
| Origin             | EU                                   |
| Manufacturer       | Solar LFD Power Ltd.                 |