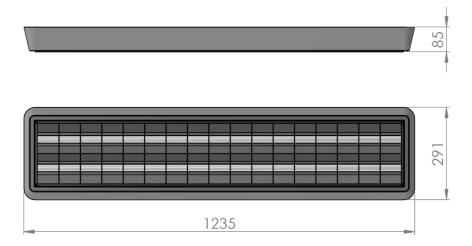

| Service life       | 80 000 hours at 80%<br>Iuminous flux |
|--------------------|--------------------------------------|
| Housing            | Steel Sheet                          |
| Diffuser           | Polystyrol                           |
| Installation       | Surface mounting                     |
| Dimensions – LxWxH | 1235x291x85 mm                       |
| Weight             | -                                    |
| Mark               | CE, RoHS                             |
| Origin             | EU                                   |
| Manufacturer       | Solar LED Power Ltd.                 |

## Dimensional drawing:

Solar LED Power Ltd. is constantly developing and improving its products. The right is reserved to change specifications without prior notification.

www.ledpower.bg