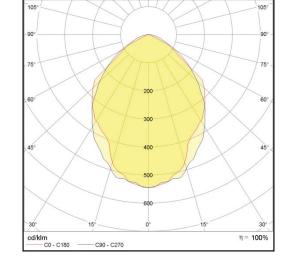

## L3 Ceiling Style

**LP-L3-30X120 OM 850** Art. No 542511148

| Luminous flux                              | 4320 lm              |
|--------------------------------------------|----------------------|
| Luminaire efficiency                       | 120 lm/W             |
| CRI                                        | > 80                 |
| Correlated colour temperature              | 5000 K               |
| Rated power                                | 36 W                 |
| LED                                        | Samsung LM561B       |
| Dimmable                                   | NO                   |
| Input current                              | 0.157 A              |
|                                            |                      |
| Working voltage                            | AC 220-240 V         |
| Working voltage<br>Ingress protection code | AC 220-240 V<br>IP20 |
| 5 5                                        |                      |
| Ingress protection code                    |                      |