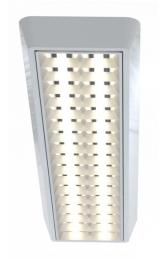

## L3 Ceiling Style

LP-L3-30X120 OM 830

Art. No 542311146

| Luminous flux                    | 3880 lm                 |
|----------------------------------|-------------------------|
| Luminaire efficiency             | 108 lm/W                |
| CRI                              | > 80                    |
| Correlated colour temperature    | 3000 K                  |
| Rated power                      | 36 W                    |
| LED                              | Samsung LM561B          |
|                                  |                         |
| Dimmable                         | NO                      |
| Dimmable<br>Input current        | NO<br>0.157 A           |
|                                  |                         |
| Input current                    | 0.157 A                 |
| Input current<br>Working voltage | 0.157 A<br>AC 220-240 V |