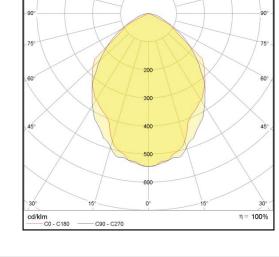

## L3 Ceiling Style

LP-L3-30X120 OM 830

Art. No 542311146

| Luminous flux                    | 3880 lm                 |
|----------------------------------|-------------------------|
| Luminaire efficiency             | 108 lm/W                |
| CRI                              | > 80                    |
| Correlated colour temperature    | 3000 K                  |
| Rated power                      | 36 W                    |
| LED                              | Samsung LM561B          |
|                                  |                         |
| Dimmable                         | NO                      |
| Dimmable<br>Input current        | NO<br>0.157 A           |
|                                  |                         |
| Input current                    | 0.157 A                 |
| Input current<br>Working voltage | 0.157 A<br>AC 220-240 V |