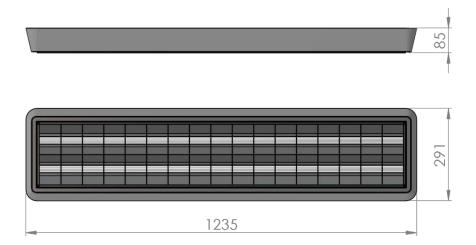

105

| Service life                 | 80 000 hours at 80%<br>Iuminous flux |
|------------------------------|--------------------------------------|
| Housing                      | Steel Sheet                          |
| Diffuser                     | Polystyrol                           |
| Installation                 | Surface mounting                     |
|                              |                                      |
| Dimensions – LxWxH           | 1235x291x85 mm                       |
| Dimensions – LxWxH<br>Weight | 1235x291x85 mm<br>-                  |
|                              | 1235x291x85 mm<br>-<br>CE, RoHS      |
| Weight                       | -                                    |

## Dimensional drawing:

Solar LED Power Ltd. is constantly developing and improving its products. The right is reserved to change specifications without prior notification.

www.ledpower.bg