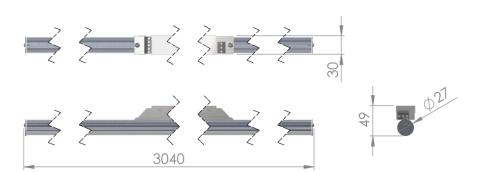

## Dimensional drawing:

Solar LED Power Ltd. is constantly developing and improving its products. The right is reserved to change specifications without prior notification.

| Service life       | 80 000 hours at 80%<br>luminous flux  |
|--------------------|---------------------------------------|
| Housing            | Aluminium                             |
| Diffuser           | Polystyrol                            |
| Installation       | Surface mounting or suspended on wire |
| Dimensions – LxWxH | 3040x27 mm                            |
| Weight             | -                                     |
| Mark               | CE, RoHS                              |
| Origin             | EU                                    |
| Manufacturer       | Solar LED Power Ltd.                  |