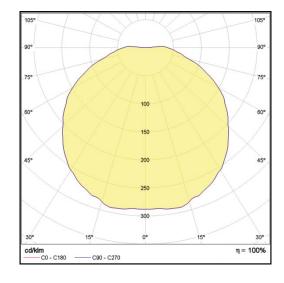

## LP-L3-300-240 DALI 850

Art. No 530531079

| Luminous flux                 | 8100 lm        |
|-------------------------------|----------------|
| Luminaire efficiency          | 135 lm/W       |
| CRI                           | > 80           |
| Correlated colour temperature | 5000 K         |
| Rated power                   | 60 W           |
| LED                           | Samsung LM561B |
| Dimmable                      | YES - to 1%    |
| Input current                 | 0.261 A        |
| Working voltage               | AC 220-240 V   |
| Ingress protection code       | IP20           |
| Mech. impact protection code  | -              |
| Working temperature           | -20 to +40°C   |