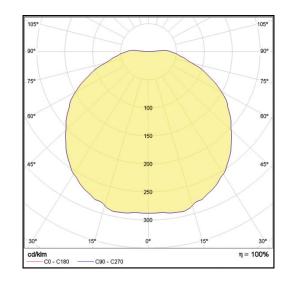

## L3 Linear Style

LP-L3-300-240 850

Art. No 530511076

Power

| Luminous flux                              | 8100 lm                 |
|--------------------------------------------|-------------------------|
| Luminaire efficiency                       | 135 lm/W                |
| CRI                                        | > 80                    |
| Correlated colour temperature              | 5000 K                  |
| Rated power                                | 60 W                    |
| LED                                        | Samsung LM561B          |
| Dimmable                                   | NO                      |
| Input current                              |                         |
| input current                              | 0.261 A                 |
| Working voltage                            | 0.261 A<br>AC 220-240 V |
| · · · · · · · · · · · · · · · · · · ·      | 0.2027                  |
| Working voltage                            | AC 220-240 V            |
| Working voltage<br>Ingress protection code | AC 220-240 V            |