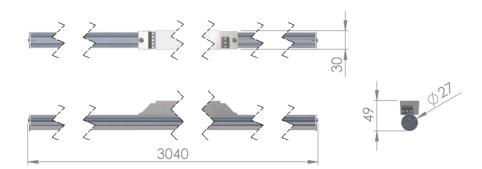

| Service life       | 80 000 hours at 80%<br>Iuminous flux |
|--------------------|--------------------------------------|
| Housing            | Aluminium                            |
| Diffuser           | Polystyrol                           |
| Installation       | Surface mounting or                  |
|                    | suspended on wire                    |
| Dimensions – LxWxH | 3040x27 mm                           |
| Weight             | -                                    |
| Mark               | CE, RoHS                             |
| Origin             | EU                                   |
| Manufacturer       | Solar LED Power Ltd.                 |

## Dimensional drawing:

Solar LED Power Ltd. is constantly developing and improving its products. The right is reserved to change specifications without prior notification.

www.ledpower.bg