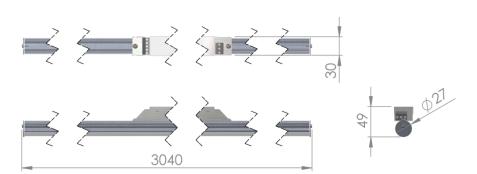

## Dimensional drawing:

| Service life       | 80 000 hours at 80%<br>luminous flux  |
|--------------------|---------------------------------------|
| Housing            | Aluminium                             |
| Diffuser           | Polystyrol                            |
| Installation       | Surface mounting or suspended on wire |
| Dimensions – LxWxH | 3040x27 mm                            |
| Weight             | -                                     |
| Mark               | CE, RoHS                              |
| Origin             | EU                                    |
| Manufacturer       | Solar LED Power Ltd.                  |