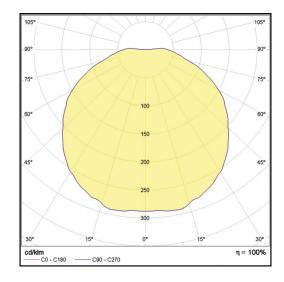

## L3 Linear Style

LP-L3-300-240 840

Art. No 530411075

| Luminous flux                 | 7680 lm        |
|-------------------------------|----------------|
| Luminaire efficiency          | 128 lm/W       |
| CRI                           | > 80           |
| Correlated colour temperature | 4000 K         |
| Rated power                   | 60 W           |
| LED                           | Samsung LM561B |
| Dimmable                      | NO             |
| Input current                 | 0.261 A        |
| Working voltage               | AC 220-240 V   |
| Ingress protection code       | IP20           |
| Mech. impact protection code  | -              |
| Working temperature           | -20 to +40°C   |