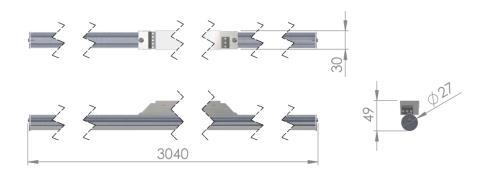

| Service life       | 80 000 hours at 80%<br>luminous flux |
|--------------------|--------------------------------------|
| Housing            | Aluminium                            |
| Diffuser           | Polystyrol                           |
| Installation       | Surface mounting or                  |
|                    | suspended on wire                    |
| Dimensions – LxWxH | 3040x27 mm                           |
| Weight             | -                                    |
| Mark               | CE, RoHS                             |
| Origin             | EU                                   |
| Manufacturer       | Solar LED Power Ltd.                 |

## Dimensional drawing:

Solar LED Power Ltd. is constantly developing and improving its products. The right is reserved to change specifications without prior notification.

www.ledpower.bg