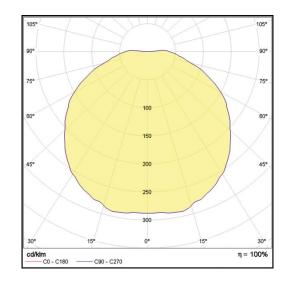

## L3 Linear Style

LP-L3-300-240 830

Art. No 530311074

Power

| Luminous flux                                               | 7260 lm                 |
|-------------------------------------------------------------|-------------------------|
| Luminaire efficiency                                        | 121 lm/W                |
| CRI                                                         | > 80                    |
| Correlated colour temperature                               | 3000 K                  |
| Rated power                                                 | 60 W                    |
| LED                                                         | Samsung LM561B          |
|                                                             |                         |
| Dimmable                                                    | NO                      |
| Dimmable<br>Input current                                   | NO<br>0.261 A           |
|                                                             |                         |
| Input current                                               | 0.261 A                 |
| Input current<br>Working voltage                            | 0.261 A<br>AC 220-240 V |
| Input current<br>Working voltage<br>Ingress protection code | 0.261 A<br>AC 220-240 V |