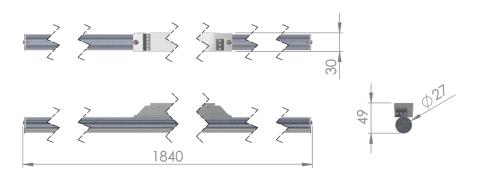

| Service life       | 80 000 hours at 80%<br>luminous flux  |
|--------------------|---------------------------------------|
| Housing            | Aluminium                             |
| Diffuser           | Polystyrol                            |
| Installation       | Surface mounting or suspended on wire |
| Dimensions – LxWxH | 1840x27 mm                            |
| Weight             | -                                     |
| Mark               | CE, RoHS                              |
| Origin             | EU                                    |
| Manufacturer       | Solar LED Power Ltd.                  |

## Dimensional drawing:

Solar LED Power Ltd. is constantly developing and improving its products. The right is reserved to change specifications without prior notification.