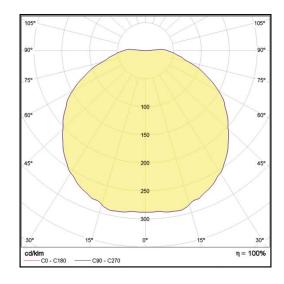

## L3 Linear Style



Art. No 530511082







| Luminous flux                 | 6070 lm        |
|-------------------------------|----------------|
| Luminaire efficiency          | 135 lm/W       |
| CRI                           | > 80           |
| Correlated colour temperature | 5000 K         |
| Rated power                   | 45 W           |
| LED                           | Samsung LM561B |
| Dimmable                      | NO             |
| Input current                 | 0.196 A        |
| Working voltage               | AC 220-240 V   |
| Ingress protection code       | IP20           |
| Mech. impact protection code  | -              |
| Working temperature           | -20 to +40°C   |

| Service life       | 80 000 hours at 80%<br>luminous flux  |
|--------------------|---------------------------------------|
| Housin