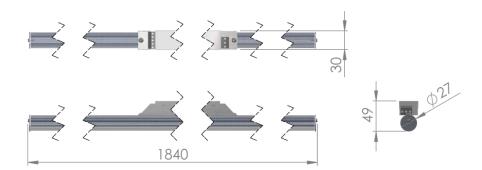

| Service life       | 80 000 hours at 80%<br>Iuminous flux     |
|--------------------|------------------------------------------|
| Housing            | Aluminium                                |
| Diffuser           | Polystyrol                               |
| Installation       | Surface mounting or<br>suspended on wire |
| Dimensions – LxWxH | 1840x27 mm                               |
| Weight             | -                                        |
| Mark               | CE, RoHS                                 |
| Origin             | EU                                       |
| Manufacturer       | Solar LED Power Ltd.                     |

## Dimensional drawing:

Solar LED Power Ltd. is constantly developing and improving its products. The right is reserved to change specifications without prior notification.

www.ledpower.bg