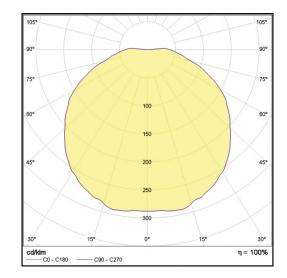

## L3 Linear Style

Power

| Luminous flux                 | 5760 lm        |
|-------------------------------|----------------|
| Luminaire efficiency          | 128 lm/W       |
| CRI                           | > 80           |
| Correlated colour temperature | 4000 K         |
| Rated power                   | 45 W           |
| LED                           | Samsung LM561B |
| Dimmable                      | NO             |
| Input current                 | 0.196 A        |
| Working voltage               | AC 220-240 V   |
| Ingress protection code       | IP20           |
| Mech. impact protection code  | -              |
| Working temperature           | -20 to +40°C   |
| 5 1                           |                |