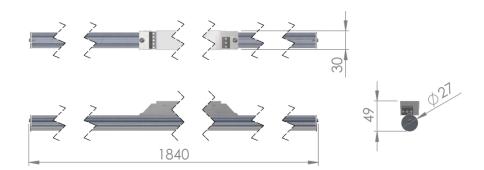

| Service life       | 80 000 hours at 80%<br>luminous flux |
|--------------------|--------------------------------------|
| Housing            | Aluminium                            |
| Diffuser           | Polystyrol                           |
| Installation       | Surface mounting or                  |
|                    | suspended on wire                    |
| Dimensions – LxWxH | 1840x27 mm                           |
| Weight             | -                                    |
| Mark               | CE, RoHS                             |
| Origin             | EU                                   |
| Manufacturer       | Solar LED Power Ltd.                 |

## Dimensional drawing:

Solar LED Power Ltd. is constantly developing and improving its products. The right is reserved to change specifications without prior notification.

www.ledpower.bg