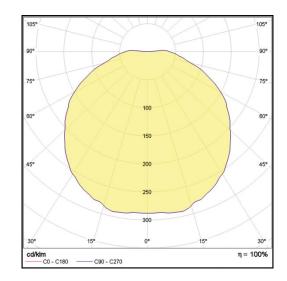

## L3 Linear Style

Power

| Luminous flux                 | 5440 lm        |
|-------------------------------|----------------|
| Luminaire efficiency          | 121 lm/W       |
| CRI                           | > 80           |
| Correlated colour temperature | 3000 K         |
| Rated power                   | 45 W           |
| LED                           | Samsung LM561B |
| Dimmable                      | NO             |
| Input current                 | 0.196 A        |
| Working voltage               | AC 220-240 V   |
| Ingress protection code       | IP20           |
| Mech. impact protection code  | -              |
| Working temperature           | -20 to +40°C   |
|                               |                |