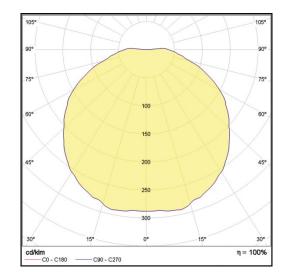

## L3 Linear Style

**LP-L3-120-96 850** Art. No 530511088

| Luminous flux                              | 3780 lm                 |
|--------------------------------------------|-------------------------|
| Luminaire efficiency                       | 135 lm/W                |
| CRI                                        | > 80                    |
| Correlated colour temperature              | 5000 K                  |
| Rated power                                | 28 W                    |
| LED                                        | Samsung LM561B          |
| Dimmable                                   | NO                      |
| 2                                          | NO                      |
| Input current                              | 0.122 A                 |
| Input current<br>Working voltage           |                         |
|                                            | 0.122 A                 |
| Working voltage                            | 0.122 A<br>AC 220-240 V |
| Working voltage<br>Ingress protection code | 0.122 A<br>AC 220-240 V |