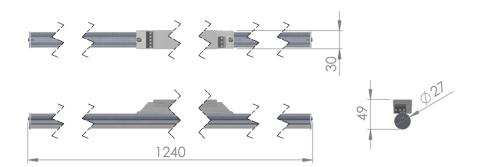

## Dimensional drawing:

Solar LED Power Ltd. is constantly developing and improving its products. The right is reserved to change specifications without prior notification.

www.ledpower.bg

| Service life       | 80 000 hours at 80%<br>luminous flux     |
|--------------------|------------------------------------------|
| Housing            | Aluminium                                |
| Diffuser           | Polystyrol                               |
| Installation       | Surface mounting or<br>suspended on wire |
| Dimensions – LxWxH | 1240x27 mm                               |
| Weight             | 0.6 kg                                   |
| Mark               | CE, RoHS                                 |
| Origin             | EU                                       |
| Manufacturer       | Solar LED Power Ltd.                     |